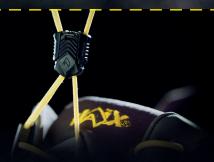

# BOOST YOUR PERFORMANCE WITH CONNEXIS® FASCIA TAPE

Extra energy, and noticeably more power! With a pull on the tape, the fascia in the sole of your foot are activated. The trigger points in the insole provide additional impulses.