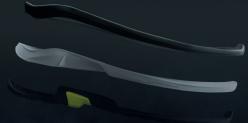

# BOOST YOUR PERFORMANCE WITH CONNEXIS® FASCIA TAPE

Extra energy, and noticeably more power! With a pull on the tape, the fascia in the sole of your foot are activated. The trigger points in the insole provide additional impulses.